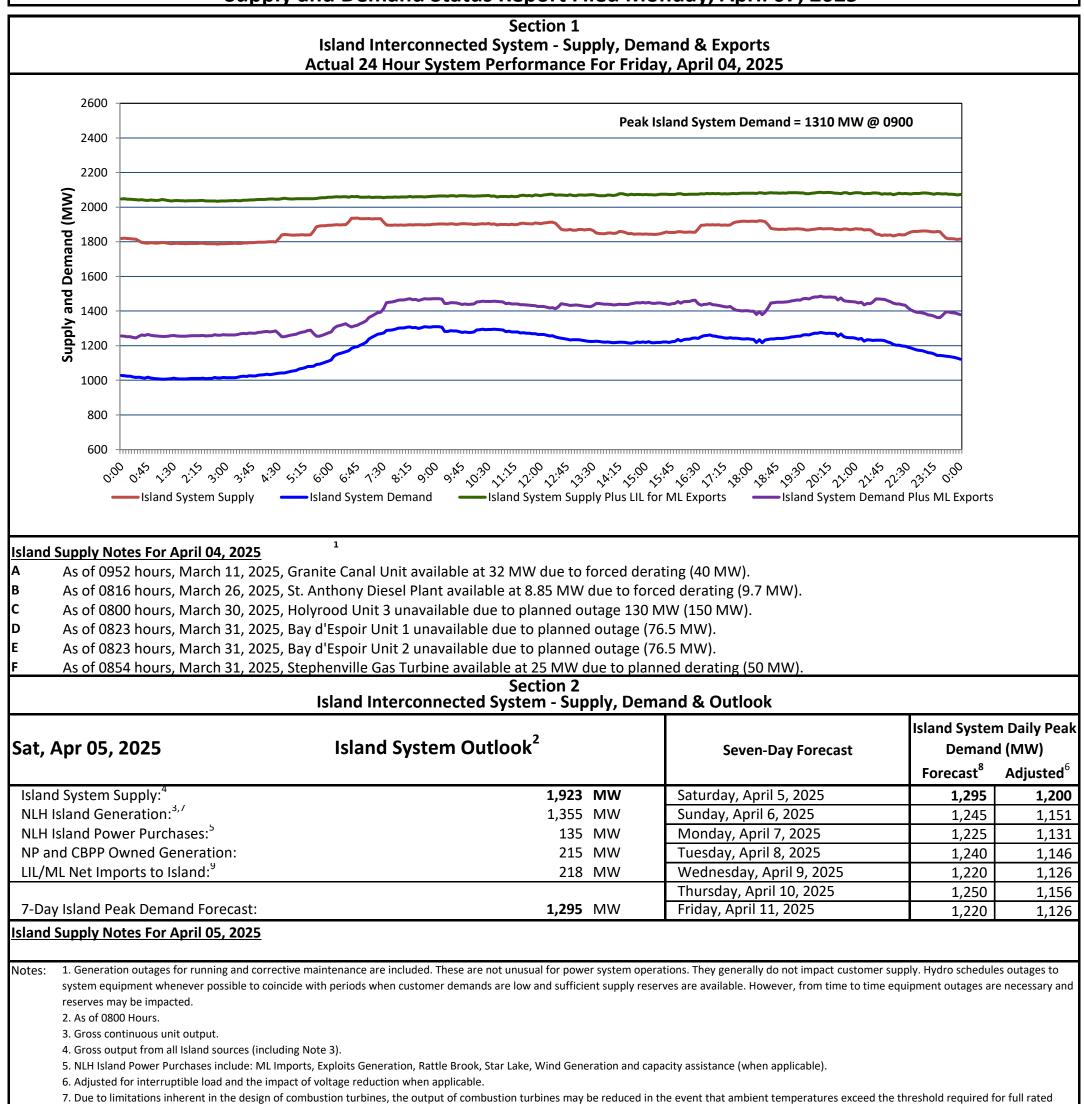

Newfoundland Labrador Hydro (NLH) Supply and Demand Status Report Filed Monday, April 07, 2025

output. This threshold is dependent on the design of each turbine.

8. Does not include ML Exports.

9. LIL Import sunk in the Island System. Actual LIL flows will be restricted by various system conditions including, but not limited to, Island Load, ML Exports and Avalon Unit status.

| Section 3<br>Island Peak Demand and Exports Information<br>Previous Day Actual Peak and Current Day Forecast Peak |                                                                             |                                          |           |
|-------------------------------------------------------------------------------------------------------------------|-----------------------------------------------------------------------------|------------------------------------------|-----------|
| Fri, Apr 04, 2025                                                                                                 | Island Peak Demand <sup>10</sup>                                            | 9:00                                     | 1,310 MW  |
|                                                                                                                   | Exports at Peak                                                             |                                          | 162 MW    |
|                                                                                                                   | LIL Net Imports to Island                                                   |                                          | 4,453 MWh |
| Sat, Apr 05, 2025                                                                                                 | Forecast Island Peak Demand                                                 |                                          | 1,295 MW  |
|                                                                                                                   | by NLH generation and purchases, LIL Imports plus generation owned and oper | ated by Newfoundland Power and Corner Bi | /         |